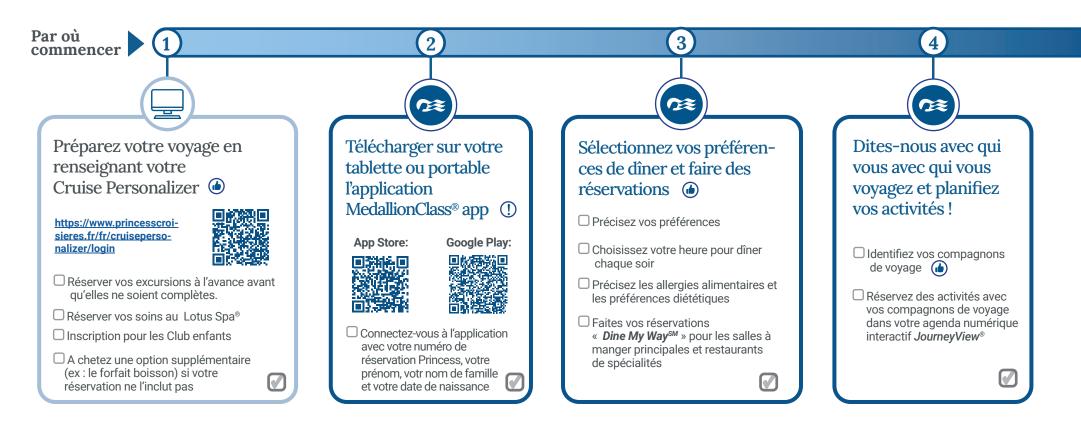

## OceanReady® étape par étape

Soyez prêt pour votre croisière Princess®

Tout ce que vous devez faire en amont (pour faciliter votre embarquement) Nous vous conseillons de suivre les étapes et l'ordre dans lequel elles doivent être effectuées. Pour vous aider à faire la distinction entre ce qui est " **obligatoire** " et ce qui est " **recommandé** ". Nous avons marqué les étapes obligatoires avec cette icône (!) et les étapes recommandées par celle-ci (.)

## OceanReady®, étapes que vous devez suivre

Complétez les prochaines étapes pour bénéficier d'un traitement plus rapide lors de l'enregistrement.

Toutes les données doivent être indiquées au plus tard lors de l'enregistrement (processus manuel moins rapide).