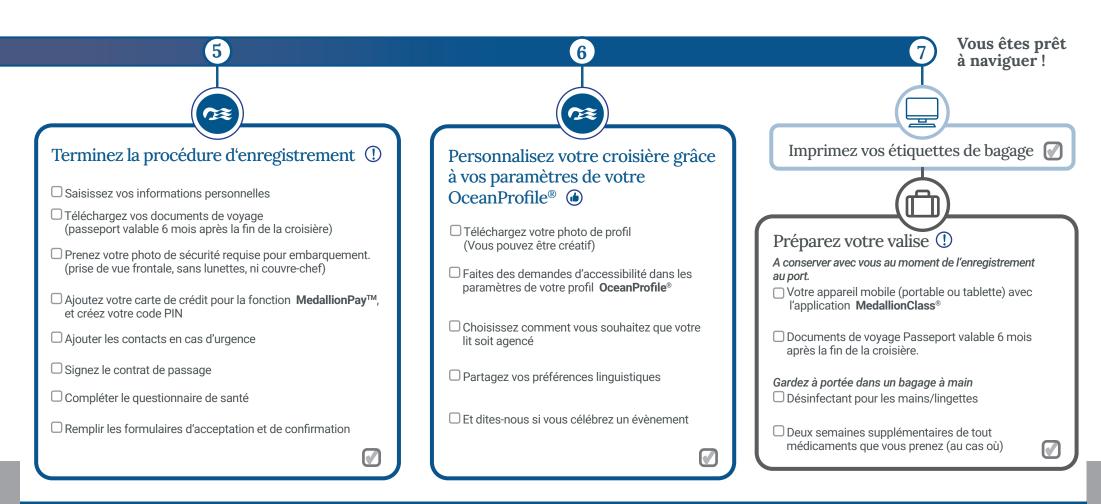

## OceanReady® étape par étape

Soyez prêt pour votre croisière Princess®

Tout ce que vous devez faire en amont (pour faciliter votre embarquement) Nous vous conseillons de suivre les étapes et l'ordre dans lequel elles doivent être effectuées. Pour vous aider à faire la distinction entre ce qui est " **obligatoire** " et ce qui est " **recommandé** ". Nous avons marqué les étapes obligatoires avec cette icône (!) et les étapes recommandées par celle-ci (.)

## OceanReady®, étapes que vous devez suivre

Complétez les prochaines étapes pour bénéficier d'un traitement plus rapide lors de l'enregistrement.

Toutes les données doivent être indiquées au plus tard lors de l'enregistrement (processus manuel moins rapide).

Passez par la **Blue Lane** lors de l'enregistrement pour obtenir votre médaillon.